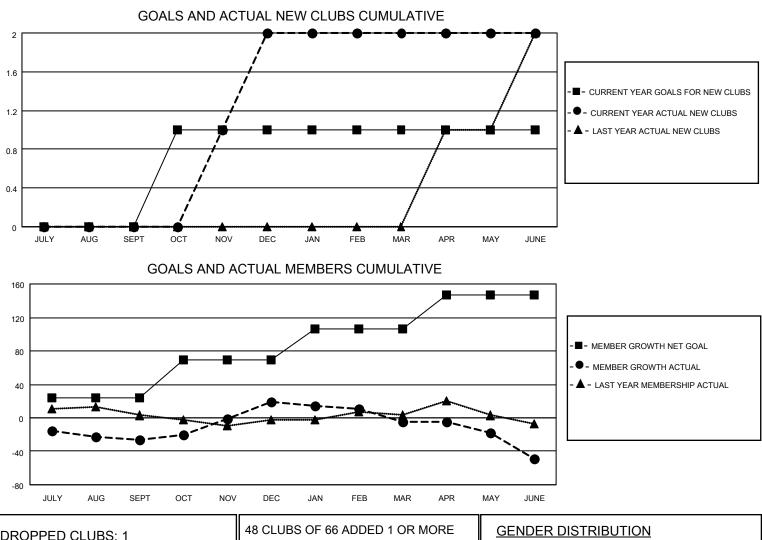

## LOCATION AUSTRALIA

District 201N1

Results as of: 6/30/2021

| Clubs                 |               |           |               | Members               |                        |                         |                                                    |  |  |
|-----------------------|---------------|-----------|---------------|-----------------------|------------------------|-------------------------|----------------------------------------------------|--|--|
| RESULTS FOR 2020-2021 |               |           |               | RESULTS FOR 2020-2021 |                        |                         |                                                    |  |  |
| QUARTER               | NEW CLUB GOAL | NEW CLUBS | DROPPED CLUBS | QUARTER               | BER GROWTH NET<br>GOAL | MEMBER GROWTH<br>ACTUAL | DROPPED<br>MEMBERS ACTUAL<br>(including transfers) |  |  |
| JULY/AUG/SEPT         | 0             | 0         | 0             | JULY/AUG/SEPT         | 24                     | 43                      | 62                                                 |  |  |
| OCT/NOV/DEC           | 1             | 2         | 0             | OCT/NOV/DEC           | 45                     | 92                      | 41                                                 |  |  |
| JAN/FEB/MAR           | 0             | 0         | 0             | JAN/FEB/MAR           | 37                     | 31                      | 53                                                 |  |  |
| APR/MAY/JUNE          | 0             | 0         | 1             | APR/MAY/JUNE          | 41                     | 47                      | 84                                                 |  |  |

| DROPPED CLUBS: 1 |     | 48 CLUBS OF 66 ADDED 1 OR MORE<br>NEW MEMBERS | GENDER DISTRIBUTION                                             |              |     |
|------------------|-----|-----------------------------------------------|-----------------------------------------------------------------|--------------|-----|
|                  |     |                                               | MALE                                                            | 925 (67.03%) |     |
|                  |     | 1                                             | FEMALE                                                          | 455 (32.97%) |     |
| DROPPED MEMBERS  |     |                                               |                                                                 |              |     |
| DECEASED         | 18  | CLICK HERE FOR CUMULATIVE                     | TOTAL FAMILY UNIT MEMBERS<br>FAMILY MEMBERS PAYING HALF<br>DUES |              | 193 |
| CLUB CANCELLED   | 1   | MEMBERSHIP DATA                               |                                                                 |              |     |
| OTHER            | 221 |                                               |                                                                 |              | 98  |
| TOTAL            | 240 |                                               |                                                                 |              |     |
|                  |     |                                               |                                                                 | _            |     |